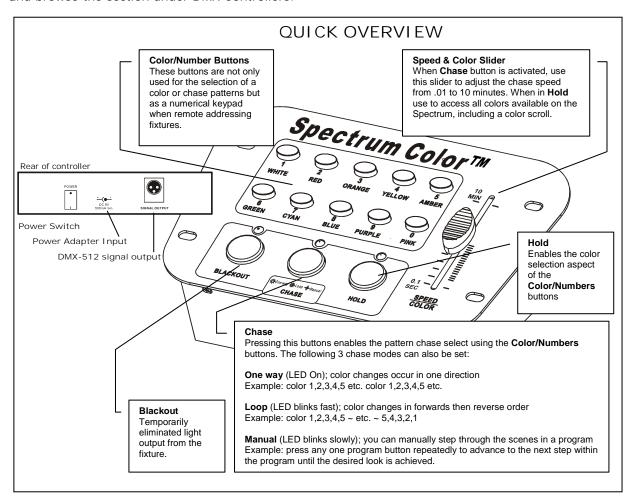

# ART-1CON Spectrum Controller™

The ART-1CON is a user friendly dedicated controller for the Spectrum™ Architectural Exterior Wash. It allows the user to select manually any one of 10 colors on buttons or any of the 15 available colors using the slider including the color scroll effect. The controller can be set to hold any particular color or the timed-chase can be modified between .01 seconds and 10 minutes. There are 10 built in chase patterns to choose from. Unless you intend to hold a color for a full day, to extend the time period beyond 10 minutes use a universal DMX controller. Visit www.chauvetlighting.com and browse the section under DMX Controllers.

#### Addressing fixtures remotely using the ART-1CON

- 1. Hold down the **BLACKOUT** button for 3 seconds.
- Use the Color/Number buttons to enter the number of fixtures you have daisy chained. Up to 3 digits can be entered
- 3. Upon releasing, the fixtures will be automatically addressed by the controller.

#### Fixture reset

- 1. Hold down the **BLACKOUT** button for 3 seconds.
- 2. Use the **HOLD** button to reset all fixtures.

### Chase patterns described

| Chase Patterns | Chase Pattern Description                             |  |  |
|----------------|-------------------------------------------------------|--|--|
| 1              | Changes colors at random                              |  |  |
| 2              | Group changing colors – one by one                    |  |  |
| 3              | Group changing colors – two by two                    |  |  |
| 4              | Group changing colors – four by four                  |  |  |
| 5              | Group changing colors – eight by eight                |  |  |
| 6              | Group changing colors – 16 by 16                      |  |  |
| 7              | Color chasing – one fixture after another in sequence |  |  |
| 8              | Color chasing – 2 after 2 in sequence                 |  |  |
| 9              | Color chasing – 4 after 4 in sequence                 |  |  |
| 0              | Color chasing – 8 after 8 in sequence                 |  |  |

### Chase modes described

| MODE    | LED Status     | Description of color change/chase programs                                                                                                                                                                                                                                                                                                                                                                                                                                                            | Notes                                                    |
|---------|----------------|-------------------------------------------------------------------------------------------------------------------------------------------------------------------------------------------------------------------------------------------------------------------------------------------------------------------------------------------------------------------------------------------------------------------------------------------------------------------------------------------------------|----------------------------------------------------------|
| One Way | Permanently ON | Color sequence: 1,2,3,4,5,6,7,8,9,10,11,121,2,3,4,5,6,7,8,9,10, etc                                                                                                                                                                                                                                                                                                                                                                                                                                   | Refer to the Color List for color reference information. |
| Loop    | Blinks fast    | Color sequence: 1,2,3,4,5,6,7,8,9,10,11,12 12,11,10,9,8,7,6,5, etc                                                                                                                                                                                                                                                                                                                                                                                                                                    |                                                          |
| Manual  | Blinks slowly  | You will manually step through each color change using the same button of the chase pattern program selected. You are also able to hold that color combination.  1. Press CHASE button until the LED blinks slowly 2. Select any one of the Color/Number buttons to select the pattern chase as described in the table above. 3. Select the same Color/Number button to step through the color sequence until you arrive at a combination of your liking. 4. Leave it there, do nothing else to hold. | Refer to the table above for chase pattern description.  |