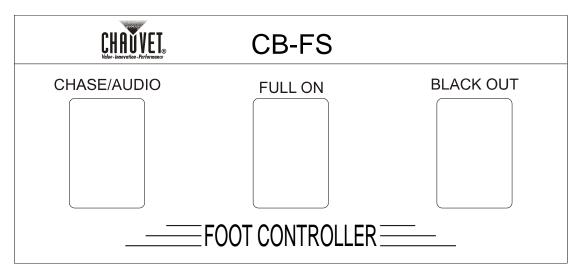

## **Quick Overview**

The CB-FS Footswitch controller provides pedal control for the CH-158 and CH-175 Color Bank™ 8 & 12 Wash lights.

| PEDAL       | FUNCTION                                                                      | CB-FS FOOTSWITCH |
|-------------|-------------------------------------------------------------------------------|------------------|
| AUDIO/CHASE | AUDIO: Activates <b>Audio</b> mode<br>CHASE: Activate <b>Chase Speed</b> mode | TIL              |
| FULL ON     | All lights will be turned on.                                                 | -                |
| BLACKOUT    | All lights will be turned off.                                                |                  |