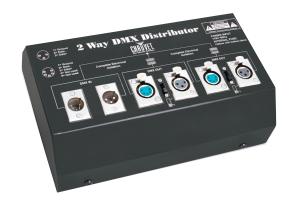

### Introduction

Congratulations on the purchase of your new Chauvet two way DMX distributor. We are confident that you will enjoy many trouble free hours with this unit. To assist with the use and care of this unit, we have prepared this short guide.

## Operation

The DMX-2X has a 110v/220v selector switch. You must ensure that it is set for the appropriate input voltage. The DMX-2x has one input and two outputs. The inputs and outputs are electronically isolated. Each DMX output has a separate driver. Only one of the output jacks from each pair can be used at any time. Each output has a polarity switch that is used when non-standard DMX fixtures are utilized