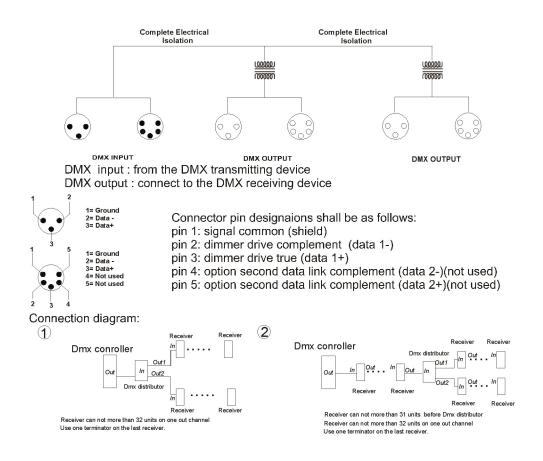

## Operation

The DMX-2X has a 110v/220v selector switch. You must ensure that it is set for the appropriate input voltage. The DMX-2x has one input and two outputs. The inputs and outputs are electronically isolated. Each DMX output has a separate driver. Only one of the output jacks from each pair can be used at any time. Each output has a polarity switch that is used when non-standard DMX fixtures are utilized

Note: The maximum number of DMX fixtures is 32 per output.