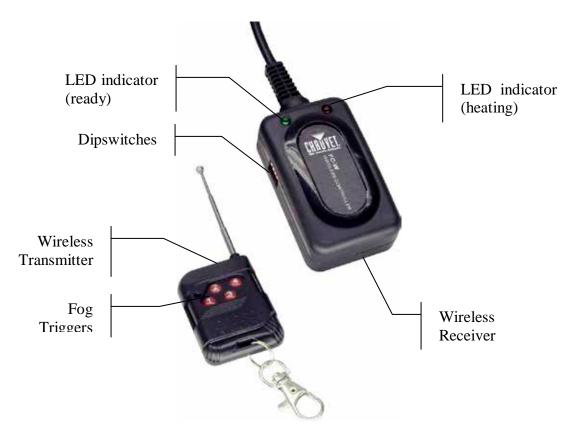

## **Wireless Remote Controller (FC-W)**

This mode will allow you to control the fogger using the optional wireless controller. This consists of the transmitter and the receiver. You may control up to 4 independent fog machines or many more if you run them simultaneously. See the below instructions on setting up your fogger to operate with the FC-W.

- 1. Plug the wires receiver into the fog machine 5-pin port labeled "Wireless Controller".
- There are 4 buttons on the wireless remote transmitter which act as triggers. Each button can be assigned to a different fog machine. You may only choose 1 dipswitch on each receiver. See the below configuration for setting the receivers to operate with the transmitter remote.

| Mode | Dipswitches         |
|------|---------------------|
| CH1  | 1 = On, 2-4 = Off   |
| CH2  | 2 = On, 1,3,4 = Off |
| СНЗ  | 3 = On, 1,2,4 = Off |
| CH4  | 4 = On, 1,2,3 = Off |

3. Press the fog button, and the fog machine will output fog momentarily for as long as you hold down the button.