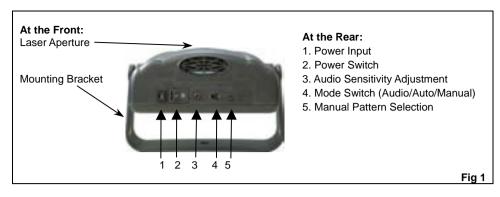

When connected to the mains power supply via the power pack and switched on the unit should illuminate and shoot a 4.9mW single laser (either green or red).

Warning: Do not aim towards eye.

This unit provides three modes of operation accessible via the functions switch (Fig 1). The three modes are as follows: Sound Activation, Auto Mode and Manual. In the sound and automatic modes, the laser will change through sixteen preset patterns. In manual mode, the user can select the pattern and rotation speed.