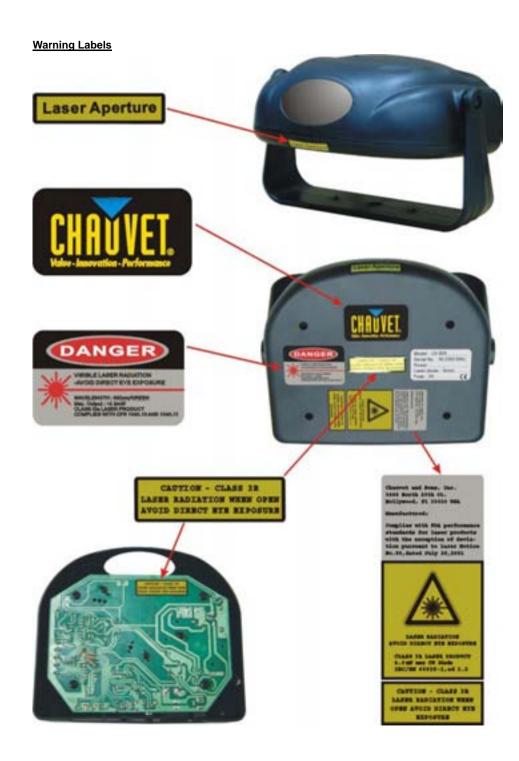

Caution: Use of controls or adjustments or performance of procedures other than as specified herein may result in hazardous radiation exposure!