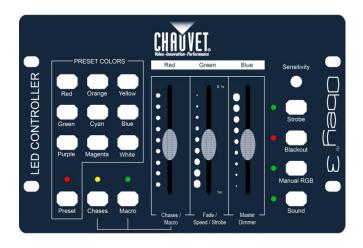

#### Setup

Using the provided power supply, plug the controller into electricity and turn it on.

- Plug the light(s) into electricity and turn it/them on.
- Connect a DMX cable from the controller to the light(s).

### Operation: (Preset Colors)

- Press the **<BLACKOUT>** button to disable it (LED indicator OFF).
- Slide the **<FADE TIME>** fader (middle) and the <DIMMER FADER> (right) all the way up.
- Press the <PRESET> button to illuminate the LED indicator above the button.
- 4. Press one of the 9 preset color buttons to select a color.
- 5. Slide the **<FADE TIME>** fader (middle) to adjust the amount of time to change form one color to another color.
- To add a strobe, press the **<STROBE>** button to illuminate the LED next to it, then slide the <SPEED **TIME>** fader (middle) to the required strobe rate. Press the **<STROBE>** button again to deactivate the strobe button from the middle fader.

To stop the fixture from strobing, make sure the strobe function is activated and slide the middle fader all the way down, then press the <STROBE> button to deactivate the function form the middle fader.

Miscellaneous In <CHASES> & <MACRO> & <PRESET> operating modes, **Notes** the **<DIMMER>** fader (right) must be set at the top to see full output from the lights. Set this fader down to adjust the master intensity of all connected lights.

> The **<CHASES>** & **<MACRO>** buttons on the lower, left work along with all three faders.

Pressing the **<BLACKOUT>** button will turn off the output of the lights, and will also work along with the **<FADE TIME>** fader (middle).

The Obey™ 3 is designed to be used with 3 channel, red/green/blue fixtures.