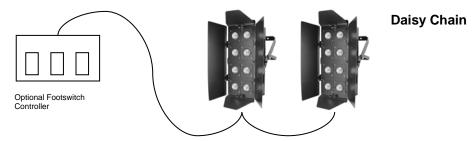

### Master/Slave

The Master/Slave mode will allow you to link up to as many units you want in a daisy chain fashion. In this mode, the first unit in the daisy chain will automatically command all other units following. Connecting the CH-158 for (Master/Slave) operation does not require any menu or setting selections. Simply connect each unit in a daisy like fashion using a CH-DIN20 5 pin DIN cable. Only the first unit in the chain can be controlled by the optional CB-FS footswitch controller.

#### MASTER/SLAVE SETTINGS

- 1) Connect the 5 pin plug cable to the LINK (Out) connector of the first fixture.
- Connect the other end of the 5 pin cable coming from the first fixture to the LINK (In) connector
  on the next fixture as illustrated below.

Note! The CH-158 and CH-175 can also be linked together.

Only the first unit in the chain can be controlled by the CB-FS footswitch controller.

The CH-158 & CH-175 are compatible in this series and can both be linked together. The first unit you choose will control the rest using the CB-FS footswitch controller or in stand-alone mode.