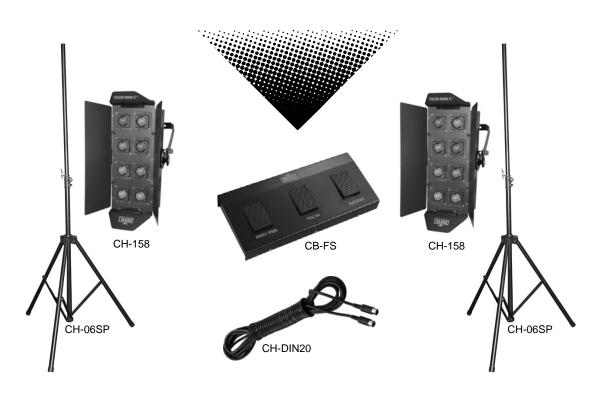

### What is included

The PK1-BANK package consists of the following Chauvet professional lighting products.

- ≥ 2 x COLOR BANK™ 8 (CH-158)
- 2 x Light Stand (CH-06SP)
- ➤ 1 x COLOR BANK™ Foot Switch (CB-FS)
- ➤ 1 x Cable (CH-DIN20)

Additionally, you will find the following User Guides: Color Bank™ 8 CH-158 User Manual Color Bank™ Foot Controller CB-FS User Manual