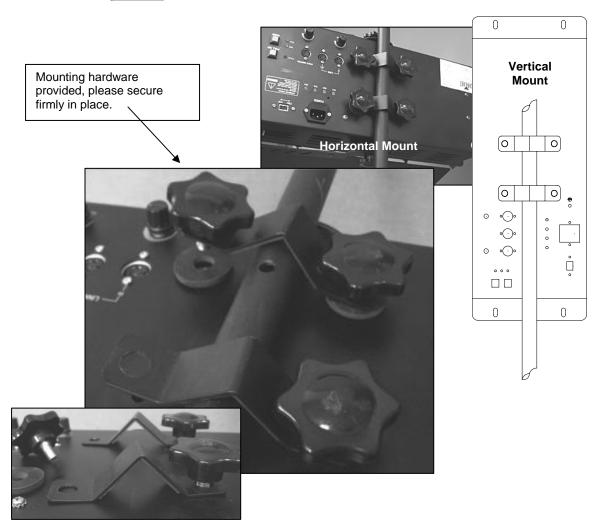

## Setup

The Color Bank<sup>TM</sup> 8 fixtures may need to be lamped. Refer to each fixture's individual manual for detailed lamping instructions. Once lamped, proceed to mount the fixtures safely and securely to your mounting hardware. Please refer to your fixture's manual for detailed rigging and mounting instructions if necessary.