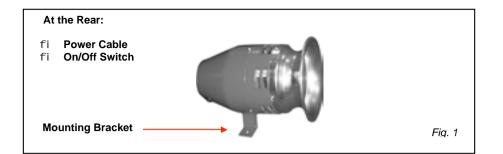

#### Installation/Mounting

This unit is to be mounted on a flat surface. It is recommended for your safety that the unit is properly mounted using a suitable hanging clamp and safety cable. CHAUVET offers a wide range of items, which are ideal for safe mounting.