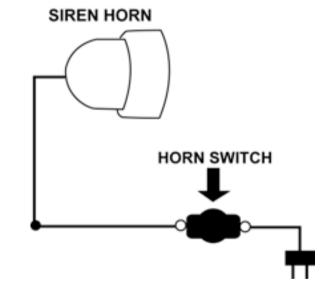

Mount motor as described in Installation/Mounting Section of this guide.

Connect to the mains power supply and switch on. Siren will sound at 135 decibels at 1 meter.

Great for crowd motivation!

#### **Power Connections**

The unit is supplied with a power plug appropriate to its voltage and destination.