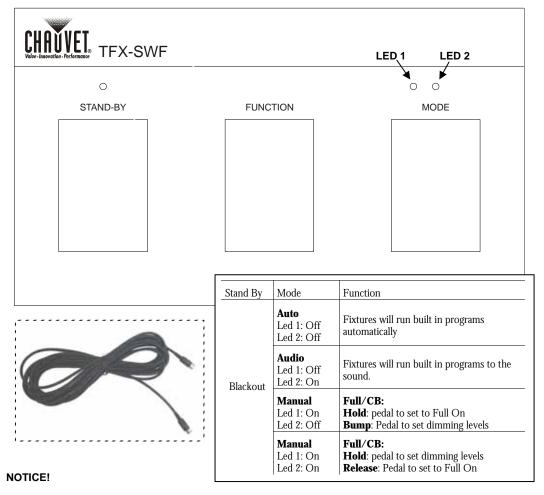

The TFX-SWF Foot Controller is used only in master/slave mode. Connect the 8-pin connector of the foot controller into its respective connector on the first unit in the daisy chain. The table below describes the functions of the TFX-SWF Controller.