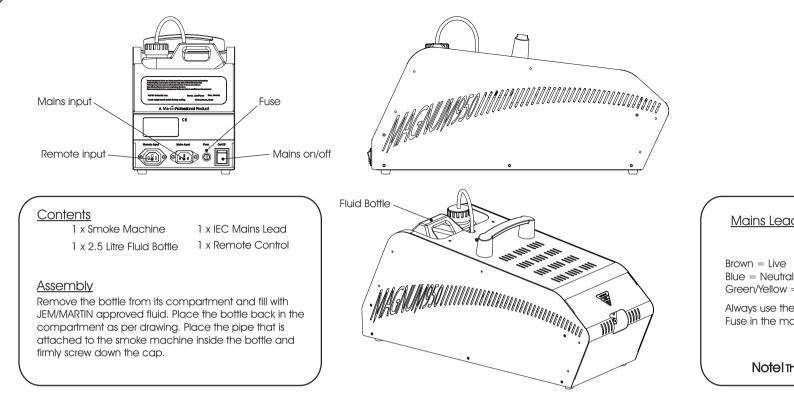

## Martin

 Mains Lead Wiring Instructions

 Brown = Live

 Blue = Neutral

 Green/Yellow = Earth

 Always use the correct

 Fuse in the machine: 

 E.U 10 amp