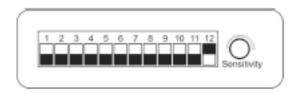

## 1. Sound Action Mode

Set dipswitch 12 to ON. The LED PAR is controlled by music beat. With every music beat another color is shown. Sensitivity may be adjusted with the potentiometer.