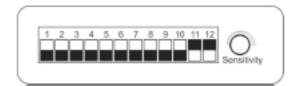

### 2. Mix Color Mode

Set dipswitch 11 and 12 to ON. The LED PAR is in fading mode. Set dipswitch 1 to ON, the fading time is 2,5s.

The Fade-Time is set by dipswitches 1 to 9. The time is added.

| DIP 1 | DIP 2 | DIP 3 | DIP 4 | DIP 5                 | DIP 6 |
|-------|-------|-------|-------|-----------------------|-------|
| 2,5s  | 5s    | 7,5s  | 10s   | 15s                   | 20s   |
| DIP 7 | DIP 8 | DIP 9 | DIP 9 | DIP1 to DIP 9 are OFF |       |
| 40s   | 80s   | 160s  | 320s  | 640s                  |       |