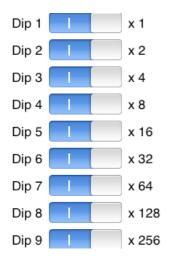

# 4. DMX Mode

Set dipswitch 10, 11, and 12 to OFF. The unit is in DMX mode and may be controlled by any DMX controller.

The DMX channels may be set by dipswitches 1 to 9, in the range of DMX channel 1 to 507. Dipswitch 1 is first channel. Dipwsitch 9 is channel 256.