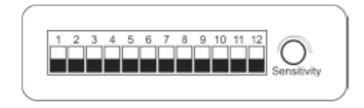

# 4. DMX Mode

Set dipswitch 10, 11, and 12 to OFF. The unit is in DMX mode and may be controlled by any DMX controller.

The DMX channels may be set by dipswitches 1 to 9, in the range of DMX channel 1 to 507. Dipswitch 1 is first channel. Dipwsitch 9 is channel 256.