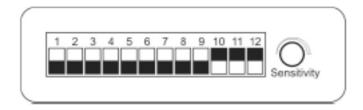

# 3. Manual Mode

Set dipswitch 10, 11 and 12 to ON, the unit is in manual mode. In manual mode, the colour brightness may be set according to this table:

| RED        | DIP 1,2 |          |        |        |       |
|------------|---------|----------|--------|--------|-------|
| GREEN      | DIP 3,4 | OFF/ OFF | OFF/ON | ON/OFF | ON/ON |
| BLUE       | DIP 5,6 |          |        |        |       |
| Brightness |         | 0        | 25%    | 50%    | 100%  |